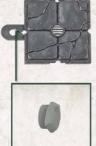

## HOW TO BUILD?

Cut the elements from the sprue. We reccomend a dedicated cutter tool.

Make sure to remove all kinds of sprue leftovers from the elements.

3

Connect floors and walls using the provided floor clips and wall clips.