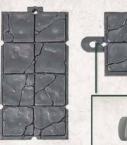

## HOW TO BUILD?

Cut the elements from the sprue. We reccomend a dedicated cutter tool.

Make sure to remove all kinds of sprue leftovers from the elements.

3

Connect floors and walls using the provided floor clips and wall clips.