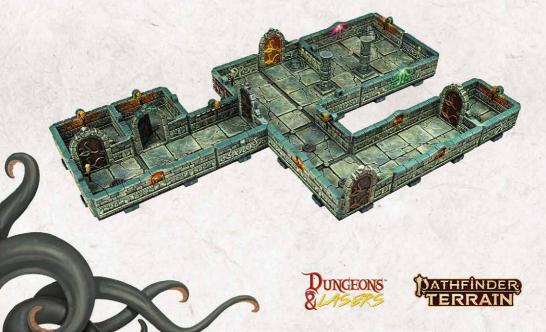

## HOW TO BUILD?

Cut the elements from the sprue. We reccomend a dedicated cutter tool.

Make sure to remove all kinds of sprue leftovers from the elements.

3

Connect floors and walls using the provided floor clips and wall clips.

Assemble the doors.

You can place doors and walls inbetween the tiles!

Place torches in holes in the walls for some light.

Roll for initiative and have fun!