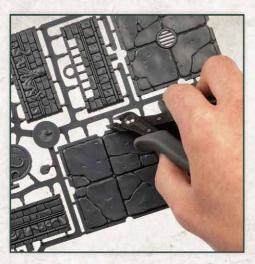

## HOW TO BUILD?

Cut the elements from the sprue. We reccomend a dedicated cutter tool.

Make sure to remove all kinds of sprue leftovers from the elements.

3

Connect floors and walls using the provided floor clips and wall clips.