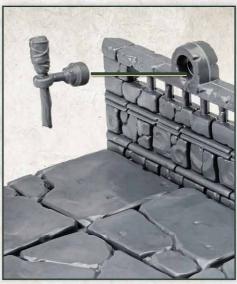

Assemble the doors.

You can place doors and walls inbetween the tiles!

Place torches in holes in the walls for some light.

Roll for initiative and have fun!