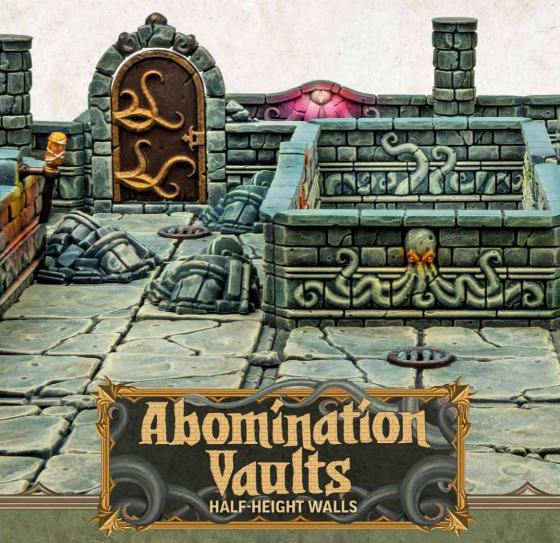

The Scroll of assembly

## HOW TO BUILD?



Cut the elements from the sprue. We reccomend a dedicated cutter tool.



Make sure to remove all kinds of sprue leftovers from the elements.





3

Connect floors and walls using the provided floor clips and wall clips.



Assemble the doors.













You can place doors and walls inbetween the tiles!



Place torches in holes in the walls for some light.







Roll for initiative and have fun!





## JOIN THE PARTY



**O** DUNGEONSANDLASERSOFFICIAL

DUNGEONSANDLASERS.COM

ARCHON-STUDIO.COM/SHOP/









©2022 Paizo Inc.

Paizo, Pathfinder, and the Pathfinder logo are registered trademarks of Paizo Inc.; Abomination Vaults is a trademark of Paizo Inc.