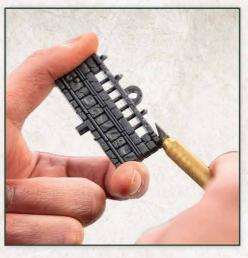

## HOW TO BUILD?

Cut the elements from the sprue. We reccomend a dedicated cutter tool.

Make sure to remove all kinds of sprue leftovers from the elements.

3

Connect floors and walls using the provided floor clips and wall clips.