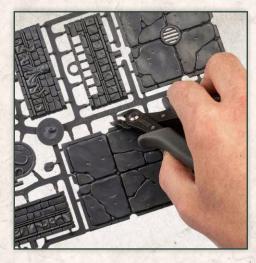

## HOW TO BUILD?

5

Cut the elements from the sprue. We reccomend a dedicated cutter tool.

Connect floors and walls using the provided floor clips and wall clips.

Make sure to remove all

kinds of sprue leftovers