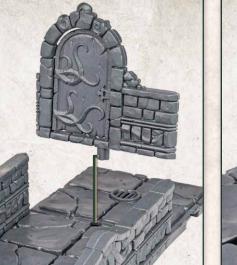

from the elements.

You can place doors and walls inbetween the tiles!

Place torches in holes in the walls for some light.

Roll for initiative and have fun!

DATHFINDER