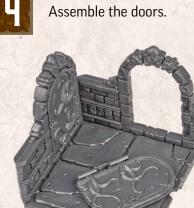

from the elements.

You can place doors and walls inbetween the tiles!

Place torches in holes in the walls for some light.

Roll for initiative and have fun!

DATHFINDER