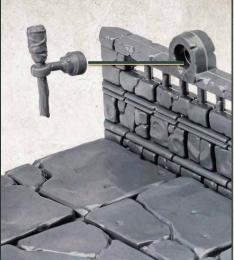

## HOW TO BUILD?

5

Cut the elements from the sprue. We reccomend a dedicated cutter tool.

Connect floors and walls using the provided floor clips and wall clips.

Make sure to remove all

kinds of sprue leftovers