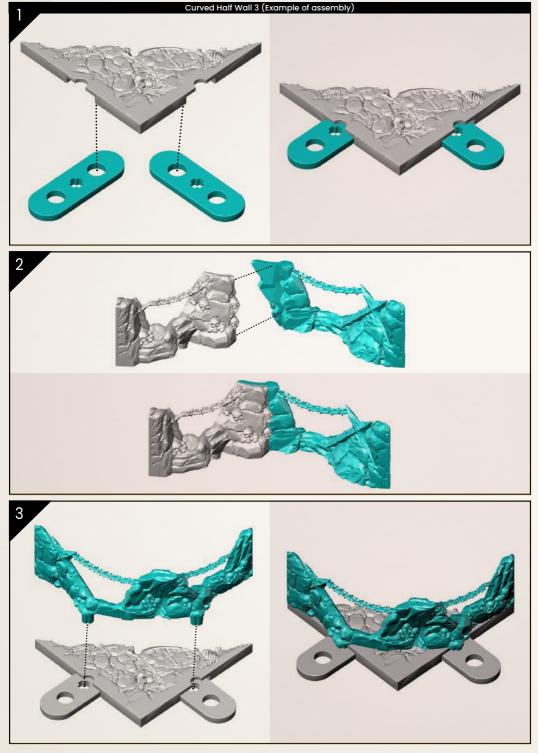

## HOW TO BUILD A ROOM?

Cut the elements from the sprue with a pair of clippers.

Remove any leftovers with a scalpel.

Connect any floors and walls using the provided clips.

Curved walls require you to first join both sides of the wall before inserting it into the clip hole.

Place your desired props in the holes on the walls and floors.