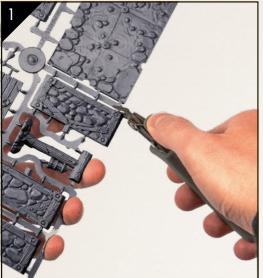

## HOW TO BUILD A ROOM?

Cut the elements from the sprue with a pair of clippers.

Remove any leftovers with a scalpel.

Connect any floors and walls using the provided clips.

Curved walls require you to first join both sides of the wall before inserting it into the clip hole.