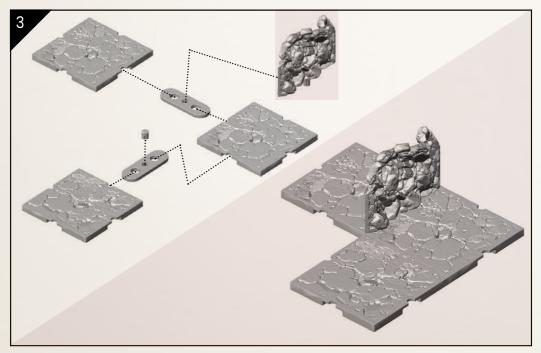

Place your desired props in the holes on the walls and floors.

## **EXAMPLE OF ASSEMBLY**

DUNGEONSANDLASERS

O DUNGEONSANDLASERSOFFICIAL

DUNGEONSANDLASERS.COM

SHOP.ARCHON-STUDIO.COM

©2025 Archon www.archon-studio.com Manufactured in the EU and distributed by Archon Sp. z o. o.