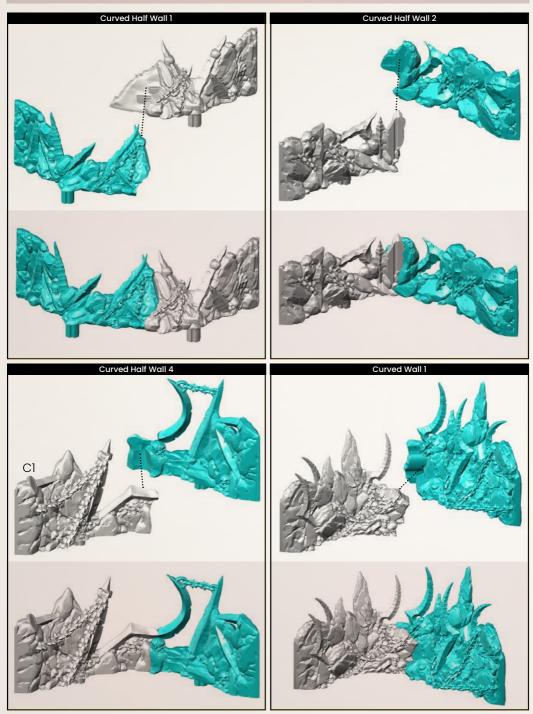

## HOW TO BUILD A ROOM?

Cut the elements from the sprue with a pair of clippers.

Remove any leftovers with a scalpel.

Connect any floors and walls using the provided clips.

Curved walls require you to first join both sides of the wall before inserting it into the clip hole.