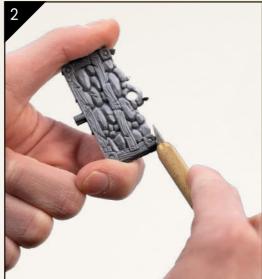

## HOW TO BUILD A ROOM?

Cut the elements from the sprue with a pair of clippers.

Remove any leftovers with a scalpel.

Connect any floors and walls using the provided clips.

Curved walls require you to first join both sides of the wall before inserting it into the clip hole.