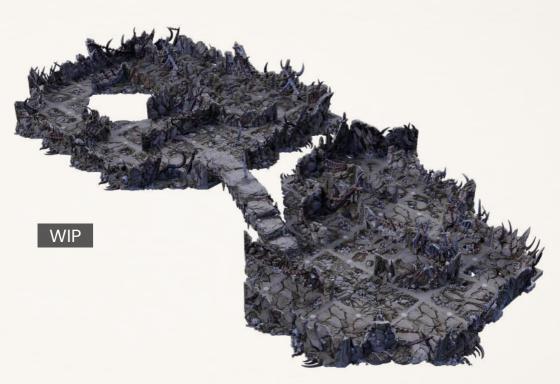

## DEMONIC CAVES CORE SET

MANUAL

## HOW TO BUILD A ROOM?





Cut the elements from the sprue with a pair of clippers.

Remove any leftovers with a scalpel.



Connect any floors and walls using the provided clips.



Curved walls require you to first join both sides of the wall before inserting it into the clip hole.



Place your desired props in the holes on the walls and floors.

## COMPONENTS









## **EXAMPLE OF ASSEMBLY**





























DUNGEONSANDLASERS

O DUNGEONSANDLASERSOFFICIAL

DUNGEONSANDLASERS.COM



SHOP.ARCHON-STUDIO.COM



©2025 Archon www.archon-studio.com Manufactured in the EU and distributed by Archon Sp. z o. o.

WIP