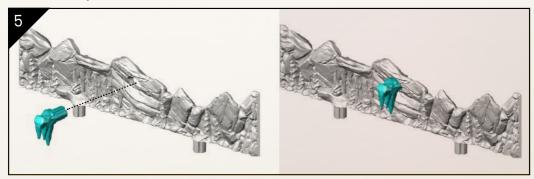

## HOW TO BUILD A ROOM?

Cut the elements from the sprue with a pair of clippers.

Remove any leftovers with a scalpel.

Connect any floors and walls using the provided clips.

Curved walls require you to first join both sides of the wall before inserting it into the clip hole.

Place your desired props in the holes on the walls and floors.