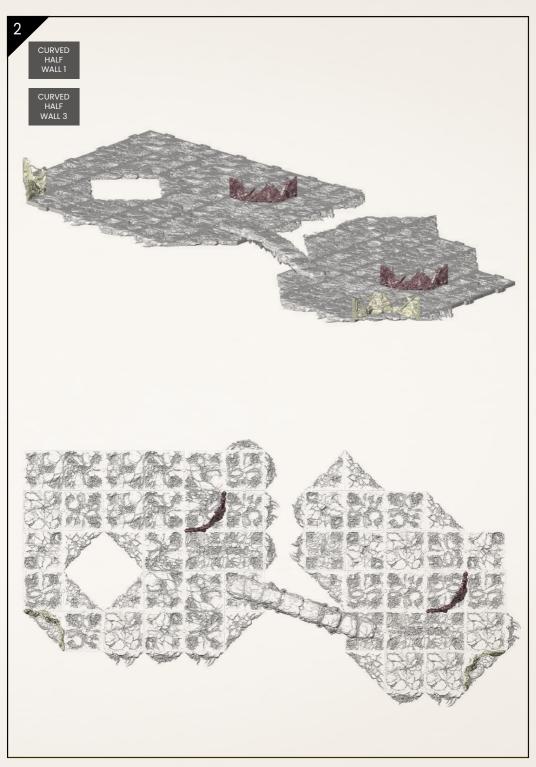

## HOW TO BUILD A ROOM?

Cut the elements from the sprue with a pair of clippers.

Remove any leftovers with a scalpel.

Connect any floors and walls using the provided clips.

Curved walls require you to first join both sides of the wall before inserting it into the clip hole.

Place your desired props in the holes on the walls and floors.