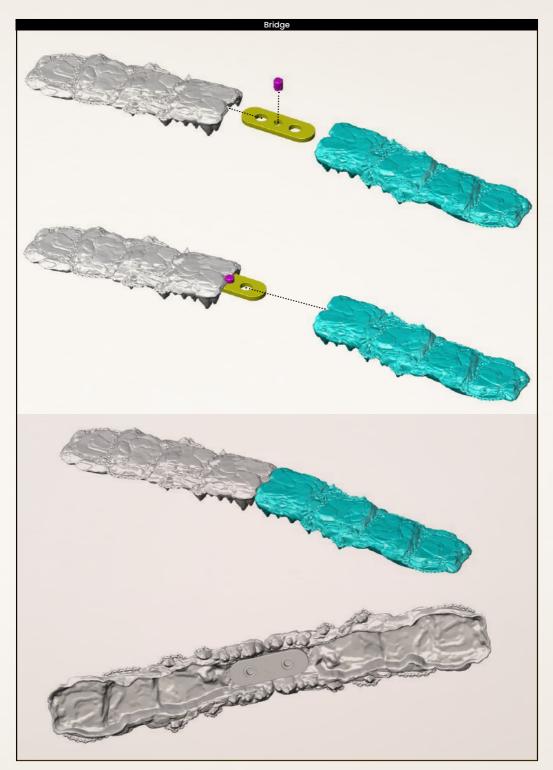

## HOW TO BUILD A ROOM?

Cut the elements from the sprue with a pair of clippers.

Remove any leftovers with a scalpel.

Connect any floors and walls using the provided clips.

Curved walls require you to first join both sides of the wall before inserting it into the clip hole.

Place your desired props in the holes on the walls and floors.