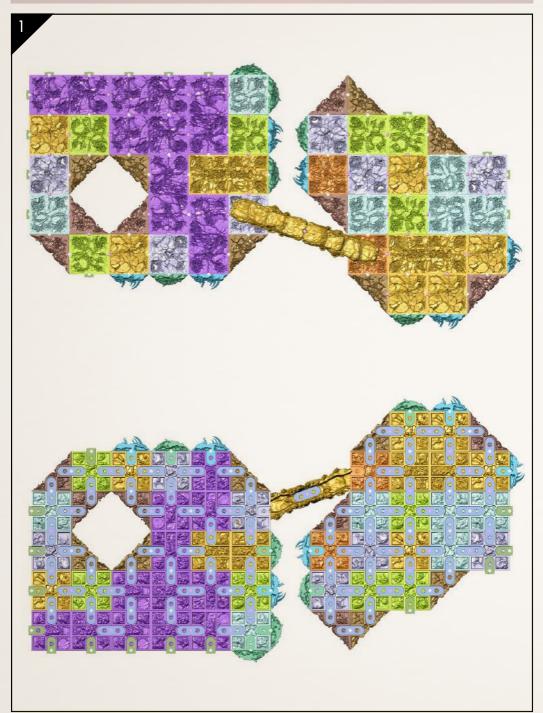

## HOW TO BUILD A ROOM?

Cut the elements from the sprue with a pair of clippers.

Remove any leftovers with a scalpel.

Connect any floors and walls using the provided clips.

Curved walls require you to first join both sides of the wall before inserting it into the clip hole.

Place your desired props in the holes on the walls and floors.