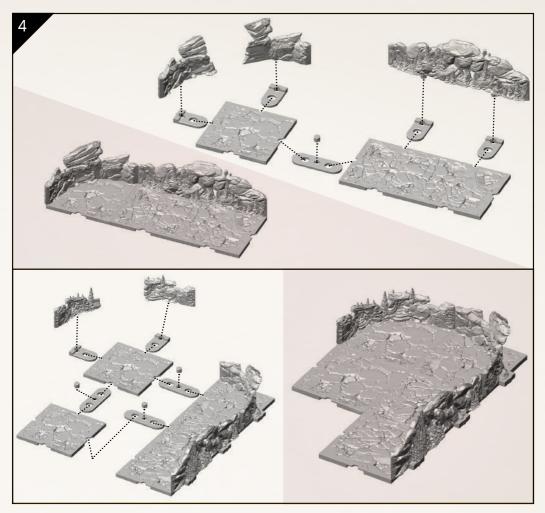

## HOW TO BUILD A ROOM?

Cut the elements from the sprue with a pair of clippers.

Remove any leftovers with a scalpel.

Connect any floors and walls using the provided clips.

Curved walls require you to first join both sides of the wall before inserting it into the clip hole.

Place your desired props in the holes on the walls and floors.