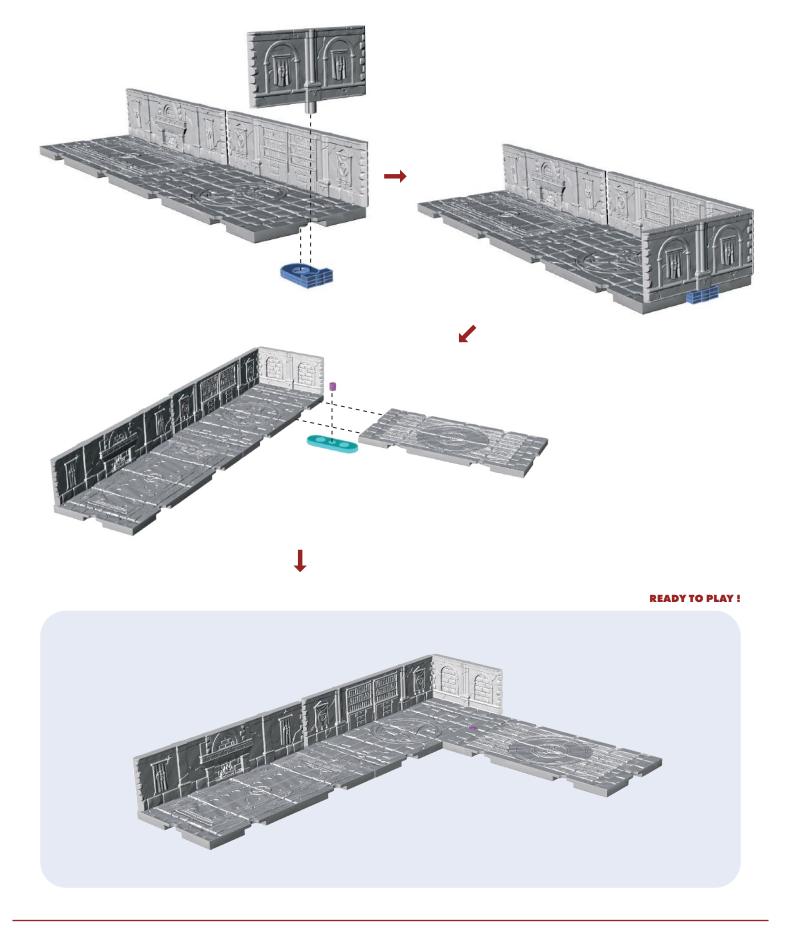

## **WOLFENSTEIN 3D TERRAIN KIT**

ASSEMBLING MANUAL

SPRUE NR FOR FLOORS: WOLF0014 SPRUE NR FOR WALLS: WOLF0015