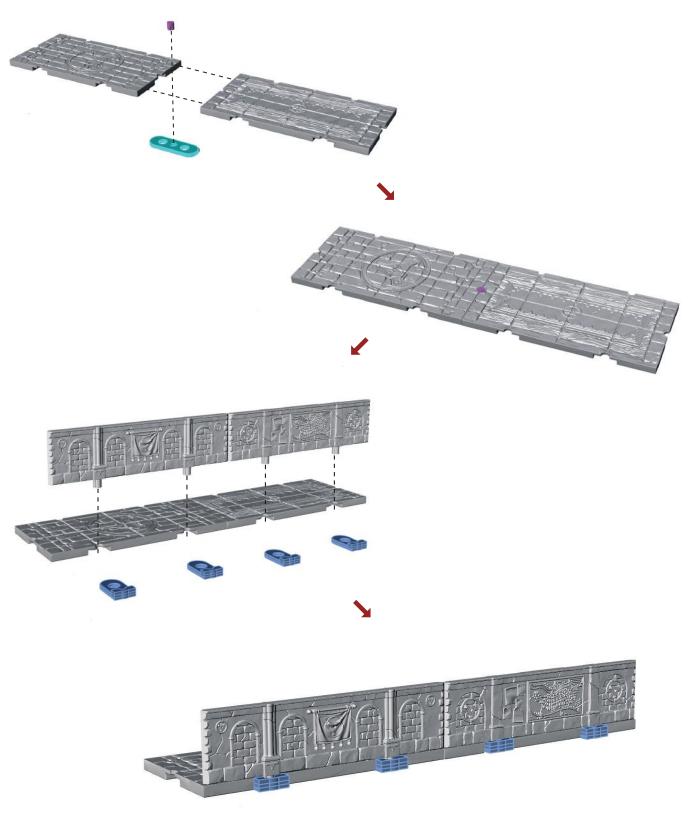

## **WOLFENSTEIN 3D TERRAIN KIT**

ASSEMBLING MANUAL

SPRUE NR FOR FLOORS: WOLF0014 SPRUE NR FOR WALLS: WOLF0015