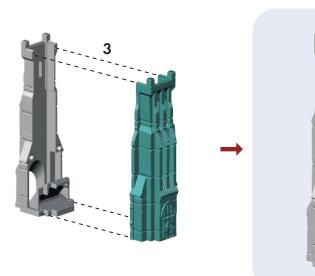

THIS PRODUCT IS NOT A TOY. NOT INTENDED FOR USE BY PERSONS 14 YEARS OF AGE OR YOUNGER.

**DICE TOWER** 

SPRUE NR: WOLF0017

**DICE TOWER** 

SPRUE NR: WOLF0017

**READY TO PLAY!** 

1